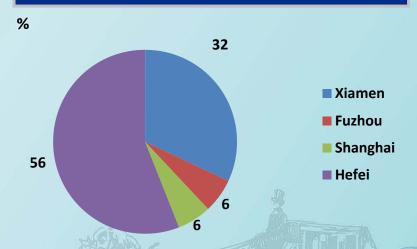

B1,772.1 milliom or +90.6%)

(-1.6 percentage points)











# **FY2012 KEY PROFIT&LOSS ITEMS**















<sup>\*</sup> After 5.55% Business Taxes

# **FY2012 REVENUE BREAKDOWN**

| (RMB'000)                   | FY2012    | FY2011    | Change |
|-----------------------------|-----------|-----------|--------|
| Sales of properties         | 3,784,421 | 3,735,365 | 1%     |
| Rental income               | 48,245    | 51,411    | -6%    |
| Property<br>management fees | 61,170    | 52,300    | +17%   |
| Total                       | 3,893,836 | 3,839,076 | +1%    |



■ Sales of properties ■ Rental income ■ Property management fees



### **ANALYSIS ON FY2012 RECOGNIZED PROPERTY SALES**



# **Recognized Sales by City**



# **Recognized GFA & ASP**



# **Recognized GFA by City**





\* After 5.55% Business Taxes

# **FY2012 KEY BALANCE SHEET ITEMS**











# **FY2012 STABLE FINANCIAL POSITION**

Stock Code: 01628 HK





# **1Q2013 CONTRACTED SALES +162% YEAR-ON-YEAR**

# Contracted Sales (1Q2011 vs. 1Q2012vs. 1Q2013)

### **RMB** million







| #     | Project                                        | Interest in Project |      | Contracted<br>Sales | As of Total