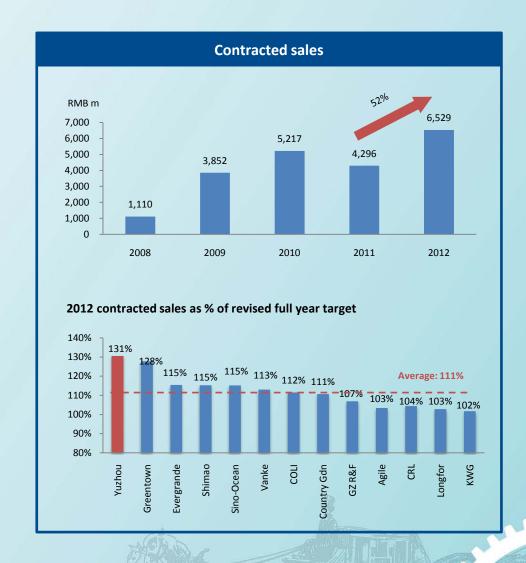

# Solid execution capability with proven track record

Outstanding contracted sales despite policy headwinds in the past 18 months

Source: Broker research, Company filings, as at 31 Dec 2012

### FINANCIAL HIGHLIGHTS FOR THE 12 MONTHS ENDED 31 DECEMBER 2012

Recognized revenue: RMB3,893.8 million

Contracted sales: RMB6,529.1 million

Core profit attributed to shareholders: RMB810.4million

Shareholders' equity: RMB6,000.7million

Cash on hand: RMB3,728.6 million

Net gearing ratio: 62.1%

**Compared with FY2011** 

(+RMB54.7 million or +1.4%)

(+RMB2,233.2 million or +52.0%)

(+RMB227.4 million or +39.0%)

Compared with the end of Dec 2011

(+RMB649.4 million or +12.1%)

(+RMB1,772.1 milliom or +90.6%)

(-1.6 percentage points)

# **FY2012 CONTRACTED SALES +52% YEAR-ON-YEAR**