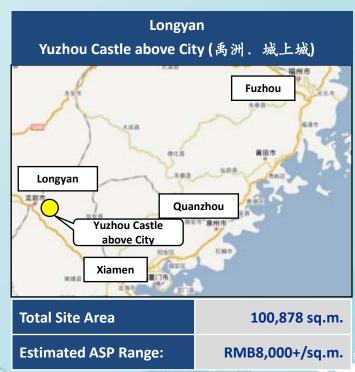

### Zhangzhou Yuzhou New Project (禹洲新項目)

| Total Site Area      | 100,057sq.m.    |
|----------------------|-----------------|
| Estimated ASP Range: | RMB8,500+/sq.m. |