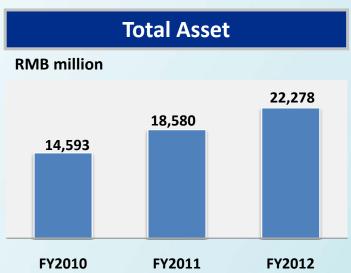

KEY PROFIT&LOSS ITEMS**















<sup>\*</sup> After 5.55% Business Taxes

# **FY2012 REVENUE BREAKDOWN**

| (RMB'000)                   | FY2012    | FY2011    | Change |
|-----------------------------|-----------|-----------|--------|
| Sales of properties         | 3,784,421 | 3,735,365 | 1%     |
| Rental income               | 48,245    | 51,411    | -6%    |
| Property<br>management fees | 61,170    | 52,300    | +17%   |
| Total                       | 3,893,836 | 3,839,076 | +1%    |



■ Sales of properties ■ Rental income ■ Property management fees



### **ANALYSIS ON FY2012 RECOGNIZED PROPERTY SALES**



# **Recognized Sales by City**



# **Recognized GFA & ASP**



# **Recognized GFA by City**





\* After 5.55% Business Taxes

# **FY2012 KEY BALANCE SHEET ITEMS**











# **FY2012 STABLE FINANCIAL POSITION**

Stock Code: 01628 HK





# **1Q2013 CONTRACTED SALES +162% YEAR-ON-YEAR**

# Contracted Sales (1Q2011 vs. 1Q2012vs. 1Q2013)

### **RMB** million







| #     | Project                                        | Interest in Project |      | Contracted<br>Sales | As of Total