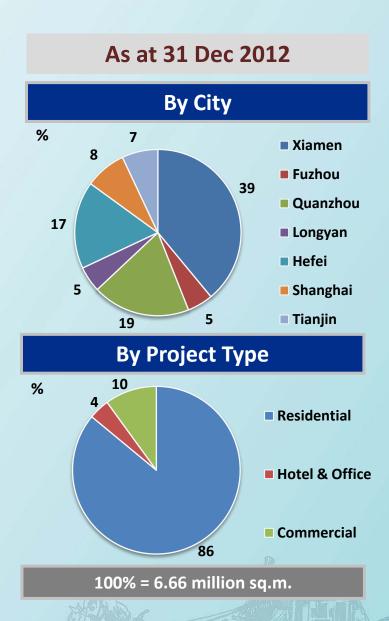

# **Recognized Sales by City**

# **Recognized GFA by City**

\* After 5.55% Business Taxes