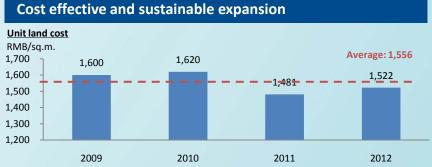

# Prudent land acquisition and defensive land cost

We adhere to prudent land acquisition policies and have managed to keep land cost at c.15% of average selling price

# 1,600 1,500 1,400 1,300 1,200 Low land Unit cost of land 20% 15% 10% 5% 0% 2007 Outstand Gross margin of 2 45% 40.0%