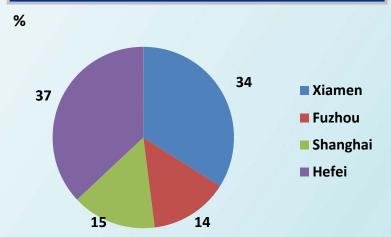

with the end of Dec 2011

(+RMB649.4 million or +12.1%)

(+RMB1,772.1 milliom or +90.6%)

(-1.6 percentage points)











# **FY2012 KEY PROFIT&LOSS ITEMS**















<sup>\*</sup> After 5.55% Business Taxes

# **FY2012 REVENUE BREAKDOWN**

| (RMB'000)                   | FY2012    | FY2011    | Change |
|-----------------------------|-----------|-----------|--------|
| Sales of properties         | 3,784,421 | 3,735,365 | 1%     |
| Rental income               | 48,245    | 51,411    | -6%    |
| Property<br>management fees | 61,170    | 52,300    | +17%   |
| Total                       | 3,893,836 | 3,839,076 | +1%    |



■ Sales of properties ■ Rental income ■ Property management fees



### **ANALYSIS ON FY2012 RECOGNIZED PROPERTY SALES**



# **Recognized Sales by City**



# **Recognized GFA & ASP**



# **Recognized GFA by City**





\* After 5.55% Business Taxes

# **FY2012 KEY BALANCE SHEET ITEMS**











# **FY2012 STABLE FINANCIAL POSITION**

Stock Code: 01628 HK





# **1Q2013 CONTRACTED SALES +162% YEAR-ON-YEAR**

# Contracted Sales (1Q2011 vs. 1Q2012vs. 1Q2013)

### **RMB** million







| #     | Project                                        | Interest in Project |      | Contracted<br>Sales | As of Total