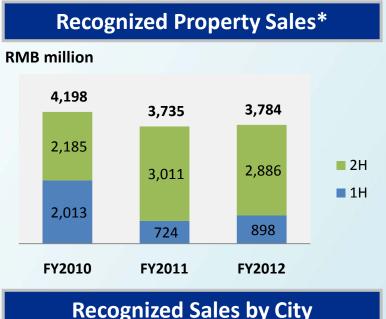

### **ANALYSIS ON FY2012 RECOGNIZED PROPERTY SALES**

# **FY2012 REVENUE BREAKDOWN**

| (RMB'000)                   | FY2012    | FY2011    | Change |
|-----------------------------|-----------|-----------|--------|
| Sales of properties         | 3,784,421 | 3,735,365 | 1%     |
| Rental income               | 48,245    | 51,411    | -6%    |
| Property<br>management fees | 61,170    | 52,300    | +17%   |
| Total                       | 3,893,836 | 3,839,076 | +1%    |