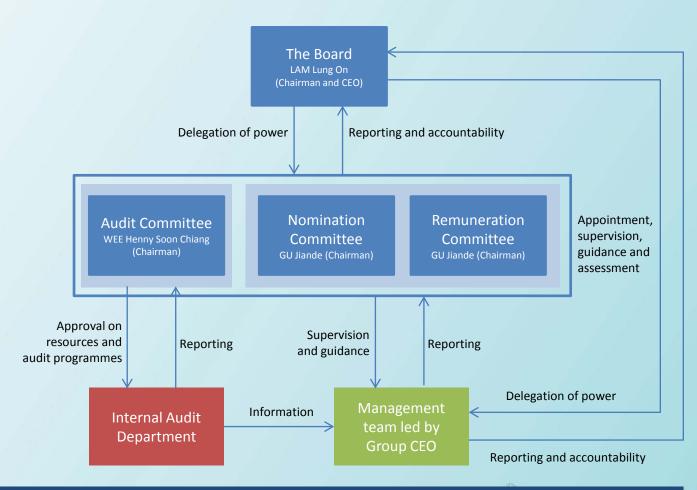

# Outstanding management and strong corporate governance

### **Strong corporate governance**

- ✓ Yuzhou's corporate governance principles emphasise a quality Board, sound internal controls, transparency and accountability to all shareholders
- ✓ Maintain best practices of corporate governance through proactive communication with the investment community to align goals of the Company with its stakeholders
- ✓ Review corporate governance standard periodically with reference to market recommendations and practices

Yuzhou's corporate governance standard ensures that the Company's operations are in the long-term interest of stakeholders

Source: Company filings, as at 30 June 2012