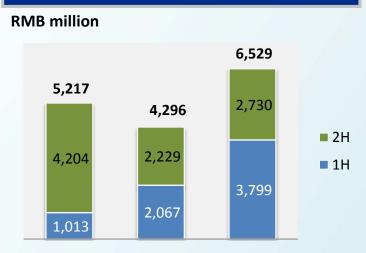

# **FY2012 CONTRACTED SALES +52% YEAR-ON-YEAR**

# Contracted Sales (FY2010 vs. FY2011vs. FY2012)

|                    | FY2010 | FY2011 | FY2012 |
|--------------------|--------|--------|--------|
| # of Cities        | 4      | 4      | 6      |
| # of Projects      | 12     | 14     | 17     |
| ASP<br>(RMB/sq.m.) | 13,692 | 8,927  | 8,951  |

### FINANCIAL HIGHLIGHTS FOR THE 12 MONTHS ENDED 31 DECEMBER 2012

Recognized revenue: RMB3,893.8 million

Contracted sales: RMB6,529.1 million

Core profit attributed to shareholders: RMB810.4million

Shareholders' equity: RMB6,000.7million