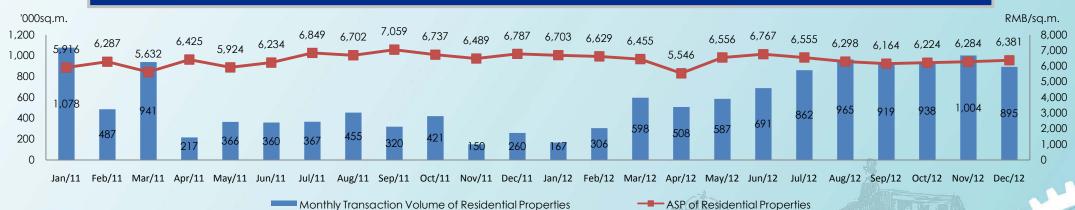

### **ANALYSIS ON FY2012 RECOGNIZED PROPERTY SALES**

# **Recognized Sales by City**

# **Recognized GFA & ASP**

# **Recognized GFA by City**

\* After 5.55% Business Taxes