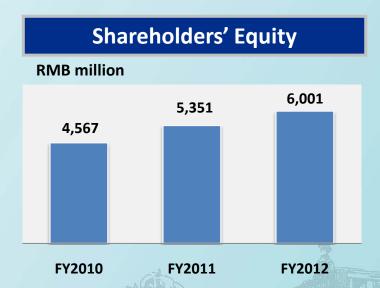

### FINANCIAL HIGHLIGHTS FOR THE 12 MONTHS ENDED 31 DECEMBER 2012

Recognized revenue: RMB3,893.8 million

Contracted sales: RMB6,529.1 million

Core profit attributed to shareholders: RMB810.4million

Shareholders' equity: RMB6,000.7million

# **FY2012 KEY BALANCE SHEET ITEMS**