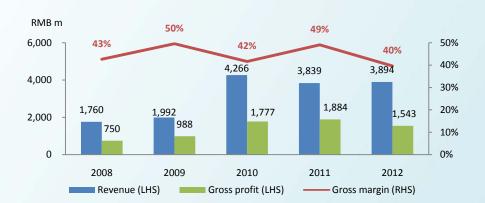

| 1,281                            |

# 

★ 蚌埠市政府

Yuzhou

**New Project** 

| 紀報                   |                 |
|----------------------|-----------------|
| Total Site Area      | 133,667sq.m.    |
| Estimated ASP Range: | RMB6,000+/sq.m. |

# Hefei Yuzhou New Project (禹洲新項目)



| Total Site Area      | 279,535sq.m.    |  |  |
|----------------------|-----------------|--|--|
| Estimated ASP Range: | RMB7,000+/sq.m. |  |  |

### Zhangzhou Yuzhou New Project (禹洲新項目)



| Total Site Area      | 100,057sq.m.    |
|----------------------|-----------------|
| Estimated ASP Range: | RMB8,500+/sq.m. |



# Solid execution capability with proven track record

Strong growth achieved since IPO with stable profit margins

### Revenue, gross profit and gross margin



### **EBITDA and EBITDA margin**



### Recognized GFA & ASP



### Core net profit and core net margin





Source: Company filings, as at 31 Dec 2012

Note:

Core net profit is the net profit adjusted for the after-tax fair value gain/(loss) on investment properties and warrants

# Solid execution capability with proven track record

Outstanding contracted sales despite policy headwinds in the past 18 months







Source: Broker research, Company filings, as at 31 Dec 2012



# Healthy financial position and well diversified funding channels

Strong balance sheet with healthy debt profile and limited outstanding land premium

### Healthy net gearing<sup>1</sup> amongst B-rated peers



### Strong cash position relative to short term borrowings





Source : Company filings, as at 31 D