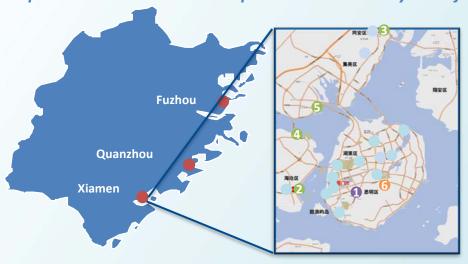

### Established footprints in the 3 largest cities in Fujian province<sup>1</sup>

### Xiamen

- Established in Xiamen in 1994 with 19 years of track record and experience
- Current land bank: 2.6m sq.m.
  - 21 projects, of which 7 are under development, and 1 is held for future development
- Ranked No.1 among non-SOE developer in 2008-2012, in terms of GFA sold
- Xiamen
  - A key shipping port of southeast China and central trading hub between China and Taiwan
  - Ranked number one in 2011 China Urban Development Comprehensive Evaluation Report

### Fuzhou

- Entered Fuzhou market in 2004
- Current land bank: 365,512 sq.m.
  - 1 project under development
- Fuzhou
  - Capital city of Fujian province
  - Important coastal city in southeast China and financial center of West Strait Economic Zone

### Quanzhou

- Entered in 2010 and quickly built up a presence in the market by leveraging on market knowledge and reputation in Fujian province
- Current land bank: 1.4m sq.m.
  - 2 projects, including 1 under development, and 1 held for future development
- Quanzhou
  - The economy center of Fujian with the highest GDP in Fujian province for 13 years