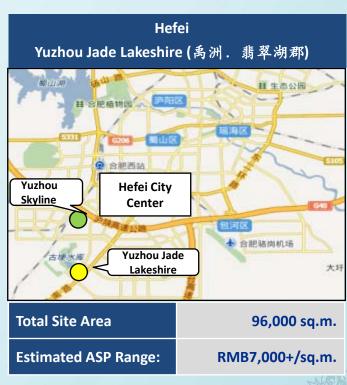

# Hefei Yuzhou New Project (禹洲新項目)

| Total Site Area      | 279,535sq.m.    |  |  |
|----------------------|-----------------|--|--|
| Estimated ASP Range: | RMB7,000+/sq.m. |  |  |