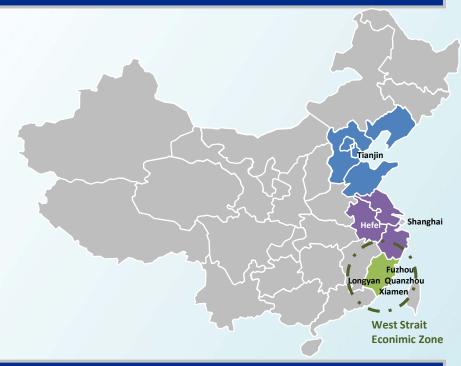

### **KEY FOCUS**

- A leading property developer in West Strait Economic Zone with footprints in the Top
   3 largest cities in Fujian Province
- Successful expansion into Shanghai, Hefei, Tianjin, Longyan, Bengbu and Zhangzhou

### **LAND BANK**

- Total saleable GFA as at April 2013 : over 8.5million sq.m.
- 57% in West Strait Economic Zone, 38% in Yangtze River Delta and 5% in Pan-Bohai Rim
- Acquired approx. 1.4m sq.m. of saleable GFA in 2012 and 1.8m sq.m. in YTD 2013

### Established footprints in the 3 largest cities in Fujian province<sup>1</sup>

### Residential Market Share in Xiamen#

\* Source: Company filings, as at 31 Dec 2012

Xiamen Municipal Land, Resources & Housing Administrative Bureau

#Note: In terms of GFA sold

West Strait Economic Zone — one of China's fastest growing regions with strong economic development and rising purchasing power