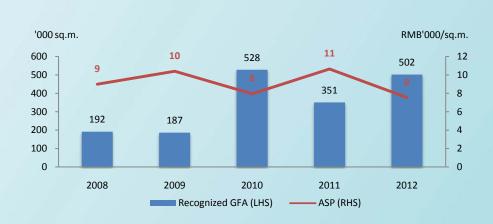

# 

★ 蚌埠市政府

Yuzhou

**New Project** 

| 紀報                   |                 |
|----------------------|-----------------|
| Total Site Area      | 133,667sq.m.    |
| Estimated ASP Range: | RMB6,000+/sq.m. |

# Hefei Yuzhou New Project (禹洲新項目)



| Total Site Area      | 279,535sq.m.    |  |  |
|----------------------|-----------------|--|--|
| Estimated ASP Range: | RMB7,000+/sq.m. |  |  |

### Zhangzhou Yuzhou New Project (禹洲新項目)



| Total Site Area      | 100,057sq.m.    |
|----------------------|-----------------|
| Estimated ASP Range: | RMB8,500+/sq.m. |



# Solid execution capability with proven track record

Strong growth achieved since IPO with stable profit margins

### Revenue, gross profit and gross margin



### **EBITDA and EBITDA margin**



### Recognized GFA & ASP



### Core net profit and core net margin





Source: Company filings, as at 31 Dec 2012

Note:

Core net profit is the net profit adjusted for the after-tax fair value gain/(loss) on investment properties and warrants

# Solid execution capability with proven track record

Outstanding contracted sales despite policy headwinds in the past 18 months







Source: Broker research, Company filings, as at 31 Dec 2012



# Healthy financial position and well diversified funding channels

Strong balance sheet with healthy debt profile and limited outstanding land premium

### Healthy net gearing<sup>1</sup> amongst B-rated peers



### Strong cash position relative to short term borrowings





Source : Company filings, as at 31 Dec 2012 Note:

I Net debt/total equity

### Well-staggered debt