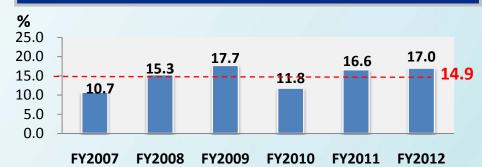

### Outstanding profitability among peers

Source: Company filings, as at 31 Dec 2012