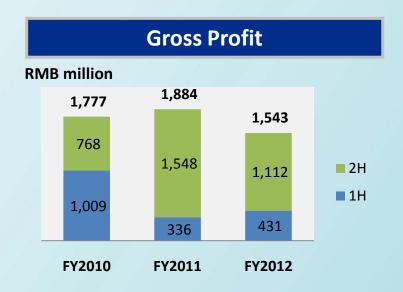

### Revenue, gross profit and gross margin

### FINANCIAL HIGHLIGHTS FOR THE 12 MONTHS ENDED 31 DECEMBER 2012

Recognized revenue: RMB3,893.8 million

Contracted sales: RMB6,529.1 million

Core profit attributed to shareholders: RMB810.4million

Shareholders' equity: RMB6,000.7million

Cash on hand: RMB3,728.6 million

Net gearing ratio: 62.1%

**Compared with FY2011** 

(+RMB54.7 million or +1.4%)

(+RMB2,233.2 million or +52.0%)

(+RMB227.4 million or +39.0%)

Compared with the end of Dec 2011

(+RMB649.4 million or +12.1%)

(+RMB1,772.1 milliom or +90.6%)

(-1.6 percentage points)