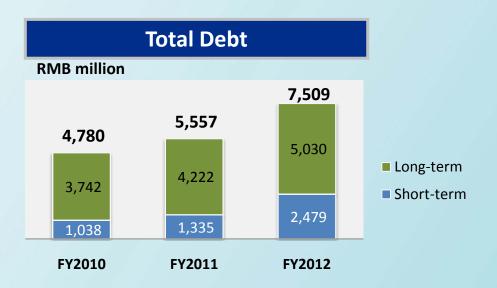

### Healthy net gearing<sup>1</sup> amongst B-rated peers

### Well-staggered debt maturity profile

# **FY2012 KEY BALANCE SHEET ITEMS**