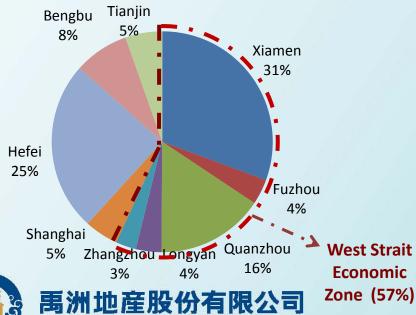

### **LAND BANK**

- Total saleable GFA as at April 2013 : over 8.5million sq.m.
- 57% in West Strait Economic Zone, 38% in Yangtze River Delta and 5% in Pan-Bohai Rim
- Acquired approx. 1.4m sq.m. of saleable GFA in 2012 and 1.8m sq.m. in YTD 2013

### 8.50million sq.m. as at 30 April 2013\*

### **Unit Cost of Land Bank as % Contracted ASP**

|                        | City      | Saleable<br>GFA<br>('000 sq.m.) | No. of projects | Average Land<br>Cost<br>( RMB/sq.m. ) | % of<br>saleable<br>GFA |
|------------------------|-----------|---------------------------------|-----------------|---------------------------------------|-------------------------|
| Bohai Rim<br>Region    | Tianjin   | 451                             | 2               | 1,123                                 | 5                       |
|                        | Shanghai  | 520                             | 5               | 2,192                                 | 6                       |
| Yangtze<br>River Delta | Hefei     | 2,068                           | 3               | 1,033                                 | 24                      |
|                        | Bengbu    | 668                             | 1               | 660                                   | 8                       |
|                        | Xiamen    | 2,606                           | 21              | 2,374                                 | 31                      |
| West Strait            | Fuzhou    | 307                             | 2               | 2,435                                 | 4                       |
| Econimic               | Quanzhou  | 1,315                           | 2               | 341                                   | 15                      |
| Zone                   | Longyan   | 312                             | 1               | 1,921                                 | 4                       |
|                        | Zhangzhou | 255                             | 1               | 2,400                                 | 3                       |
| TOTAL                  | 777       | 8,502                           | 38              | 1,473                                 | 100                     |