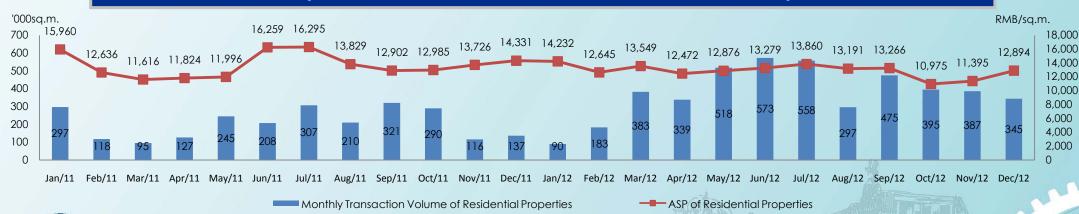

### Xiamen

- Established in Xiamen in 1994 with 19 years of track record and experience
- Current land bank: 2.6m sq.m.
  - 21 projects, of which 7 are under development, and 1 is held for future development
- Ranked No.1 among non-SOE developer in 2008-2012, in terms of GFA sold
- Xiamen
  - A key shipping port of southeast China and central trading hub between China and Taiwan
  - Ranked number one in 2011 China Urban Development Comprehensive Evaluation Report