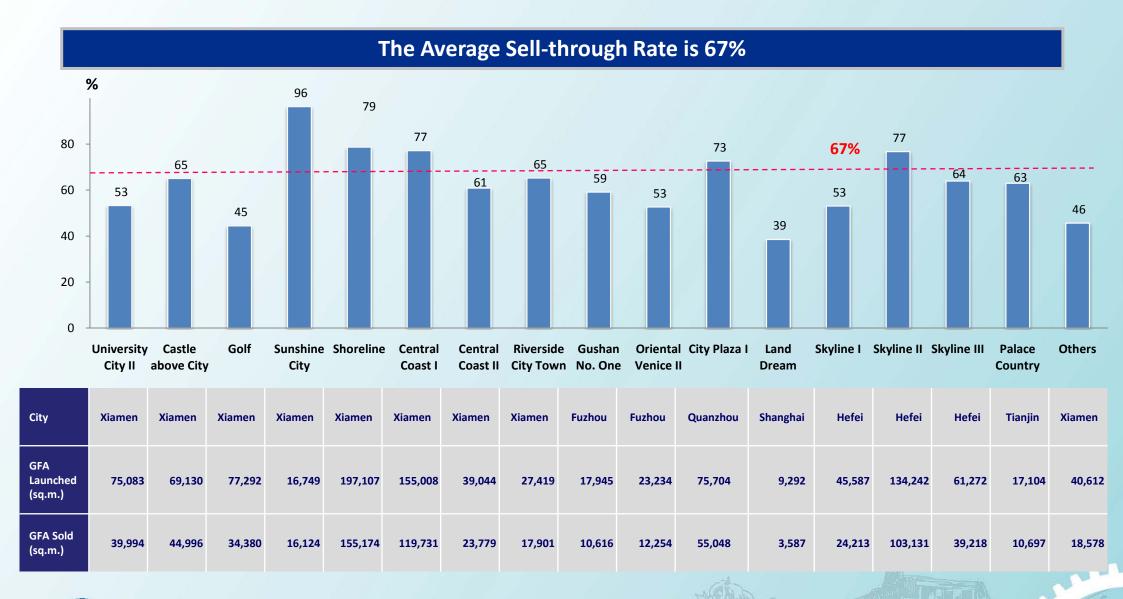

### **ANALYSIS ON FY2012 RECOGNIZED PROPERTY SALES**

# **Recognized Sales by City**

# **Recognized GFA & ASP**

# **Recognized GFA by City**

\* After 5.55% Business Taxes