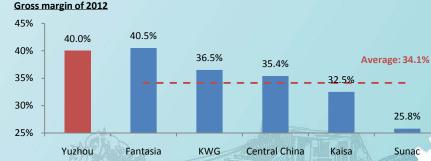

# 1,600 1,500 1,400 1,300 1,200 Low land Unit cost of land 20% 15% 10% 5% 0% 2007 Outstand Gross margin of 2 45% 40.0%

### Outstanding profitability among peers

Source: Company filings, as at 31 Dec 2012