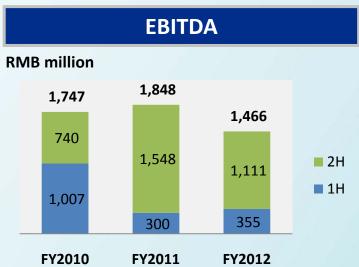

orporate governance standard ensures that the Company's operations are in the long-term interest of stakeholders



Source: Company filings, as at 30 June 2012



# **HIGHLIGHTS OF 2012 ANNUAL RESULTS**

### FINANCIAL HIGHLIGHTS FOR THE 12 MONTHS ENDED 31 DECEMBER 2012

Recognized revenue: RMB3,893.8 million

Contracted sales: RMB6,529.1 million

Core profit attributed to shareholders: RMB810.4million

Shareholders' equity: RMB6,000.7million

Cash on hand: RMB3,728.6 million

Net gearing ratio: 62.1%

**Compared with FY2011** 

(+RMB54.7 million or +1.4%)

(+RMB2,233.2 million or +52.0%)

(+RMB227.4 million or +39.0%)

Compared with the end of Dec 2011

(+RMB649.4 million or +12.1%)

(+RMB1,772.1 milliom or +90.6%)

(-1.6 percentage points)











# **FY2012 KEY PROFIT&LOSS ITEMS**















<sup>\*</sup> After 5.55% Business Taxes

# **FY2012 REVENUE BREAKDOWN**

| (RMB'000)                   | FY2012    | FY2011    | Change |
|-----------------------------|-----------|-----------|--------|
| Sales of properties         | 3,784,421 | 3,735,365 | 1%     |
| Rental income               | 48,245    | 51,411    | -6%    |
| Property<br>management fees | 61,170    | 52,300    | +17%   |
| Total                       | 3,893,836 | 3,839,076 | +1%    |



■ Sales of properties ■ Rental income ■ Property management fees



### **ANALYSIS ON FY2012 RECOGNIZED PROPERTY SALES**



# **Recognized Sales by City**



# **Recognized GFA & ASP**



# **Recognized GFA by City**





\* After 5.55% Business Taxes

# **FY2012 KEY BALANCE SHEET ITEMS**











# **FY2012 STABLE FI