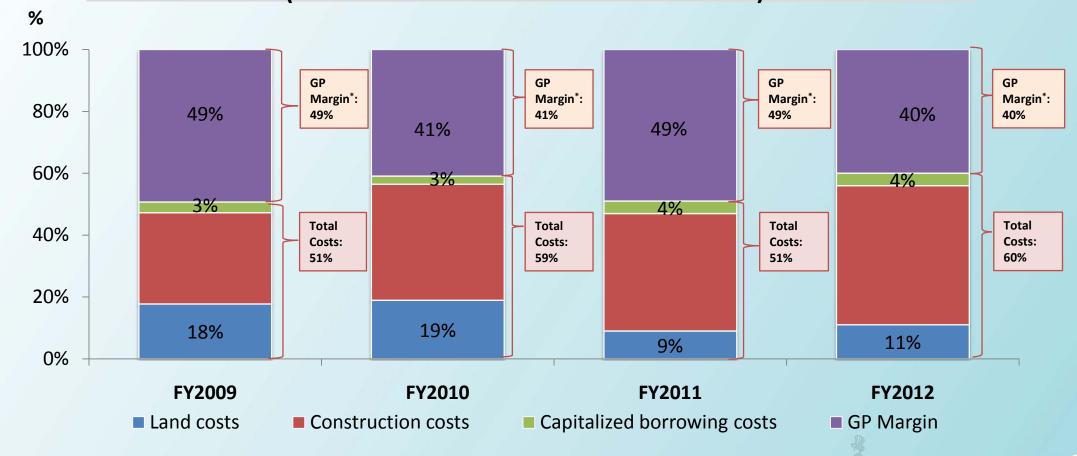

# Prudent land acquisition and defensive land cost

We adhere to prudent land acquisition policies and have managed to keep land cost at c.15% of average selling price

### **Principles on land acquisitions**

Sustaining low cost basis relative to selling price

- Ensure land cost to expected ASP <20%</li>
- Gross profit targeted to be >40% for new projects

Strategic locations

### Outstanding profitability among peers

Source: Company filings, as at 31 Dec 2012