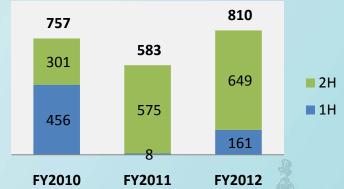

# **FY2012 REVENUE BREAKDOWN**

| (RMB'000)                   | FY2012    | FY2011    | Change |
|-----------------------------|-----------|-----------|--------|
| Sales of properties         | 3,784,421 | 3,735,365 | 1%     |
| Rental income               | 48,245    | 51,411    | -6%    |
| Property<br>management fees | 61,170    | 52,300    | +17%   |
| Total                       | 3,893,836 | 3,839,076 | +1%    |

■ Sales of properties ■ Rental income ■ Property management fees