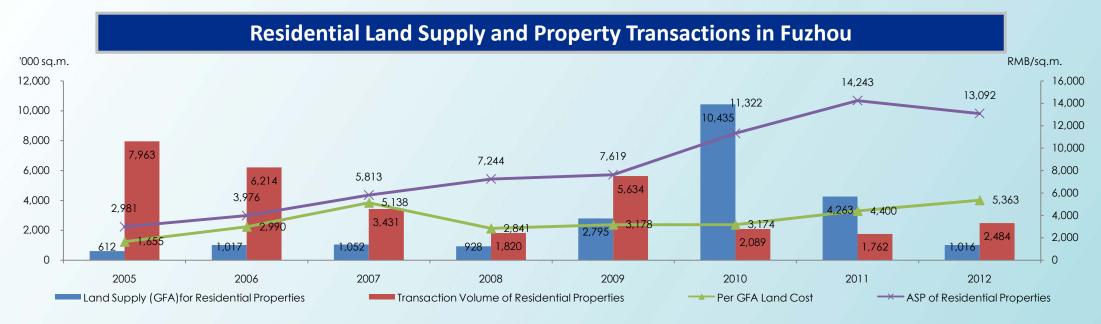

### Fuzhou

- Entered Fuzhou market in 2004
- Current land bank: 365,512 sq.m.
  - 1 project under development
- Fuzhou
  - Capital city of Fujian province
  - Important coastal city in southeast China and financial center of West Strait Economic Zone