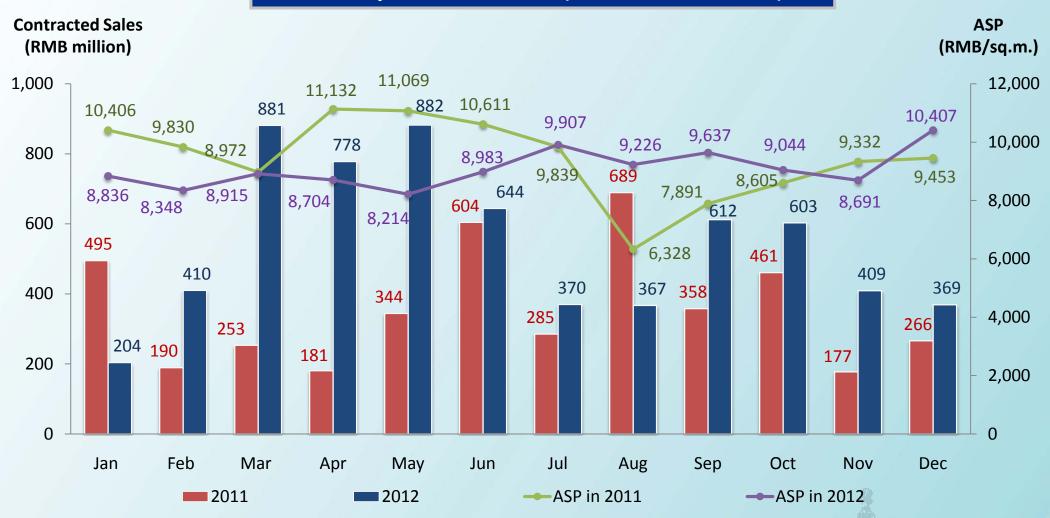

# **1Q2013 CONTRACTED SALES +162% YEAR-ON-YEAR**

# Contracted Sales (1Q2011 vs. 1Q2012vs. 1Q2013)