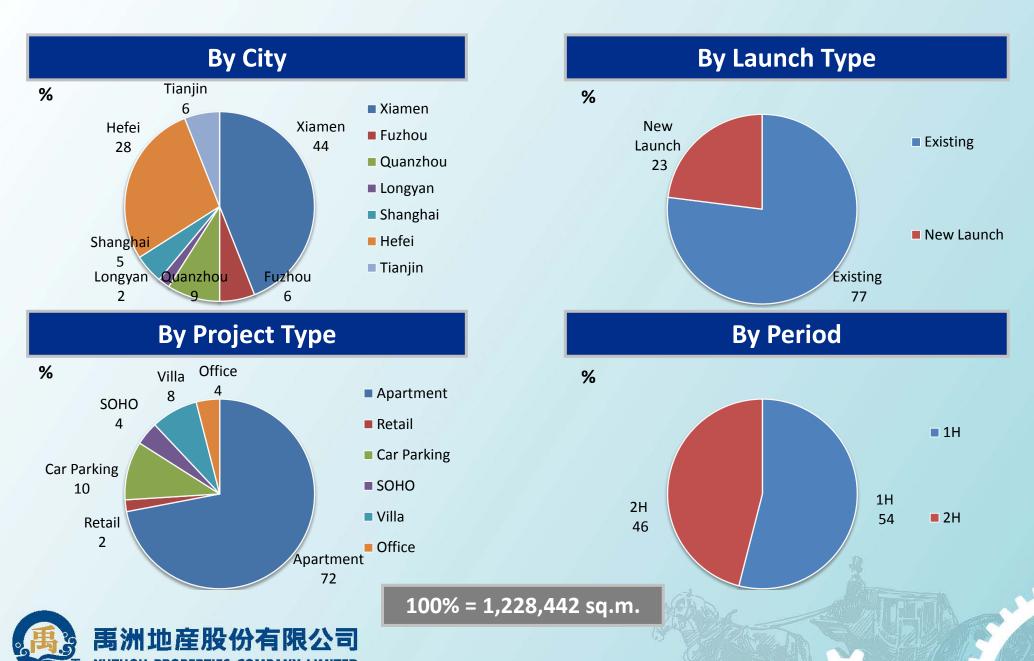

| 100%                  |

### **FY2013: LAUNCH BREAKDOWN**

Stock Code: 01628 HK



#### **MAJOR CONTRIBUTING PROJECTS IN FY2013**

#### Xiamen Yuzhou Shoreline (廈門禹洲・尊海)



- At the Heart of Haicang CBD, offering a panoramic view of the sea, lake and forestry
- High-rises and lowdensity residential units
- ➤ Land cost: RMB 3,560/sq.m.,
- Current ASP:RMB 17,000/sq.m.

# Xiamen Yuzhou Cloud Top International (廈門禹洲·雲頂國際)



- Located at the new core area of Xiamen Island, linked to BRT (Bus Rapid Transit)
- ➤ 3 Residential high-rises and commercial space
- ➤ Land cost: RMB3,241/sq.m.,
- ➤ Planned ASP:RMB 30,000+/sq.m.

#### Xiamen Yuzhou Central Coast (廈門禹洲・中央海岸)



- Located at the seafront of Jimei District, right at the transportation hub
- High-rise residential units, commercial and SOHO office
- Land cost: RMB 2,557/s.qm.,
- Current ASP:RMB 14,000/sq.m

#### Hefei Yu