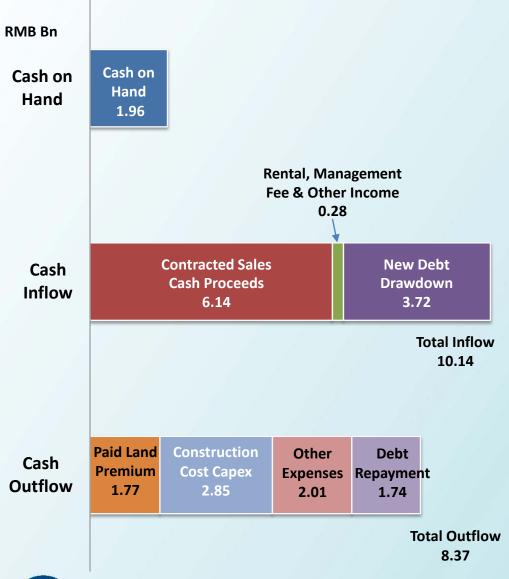

|
| 17 | Yuzhou Palace Country                          | Tianjin  | 71                  | 1%          | 10,697            | 6,594             |
|    | Bohai Rim Region                               |          | 71                  | 1%          | 10,697            | 6,594             |
|    | Total                                          |          | 6,529               | 100%        | 729,421           | 8,951             |





# **MONTHLY CONTRACTED SALES IN 2011 vs. 2012**







# **FY2012 SELL-THROUGH RATE REACHED 67%**





# **COST STRUCTURE-HIGHER PROFITABILITY**

# Cost of Properties Sold as a % of Revenue from Sale of Properties (FY2009 vs. FY2010 vs. FY2011 vs. FY2012)



<sup>\*</sup> Gross Profit Margins from Property Sales



# **FY 2012 CASH FLOW POSITION**



| (Unaud | ited) R | MB Bn |
|--------|---------|-------|
|--------|---------|-------|

|                                                        | FY2011<br>(A) | FY2012<br>(A) | FY2013<br>(E) |
|--------------------------------------------------------|---------------|---------------|---------------|
| Cash on Hand (at the beginning)                        | 2.73          | 1.96          | 3.73          |
| Cash Proceeds from Contracted Sales                    | 4.16          | 6.14          | 7.50          |
| Rental, Management Fee & Other Income                  | 0.19          | 0.28          | 0.43          |
| New Debt Drawdown                                      | 2.48          | 3.72          | 3.10          |
|                                                        |