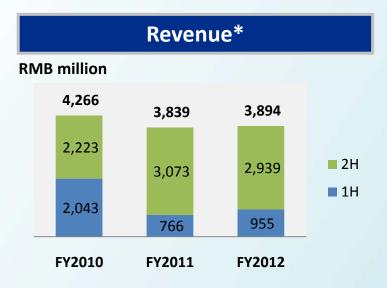

### Revenue, gross profit and gross margin

# **FY2012 REVENUE BREAKDOWN**

| (RMB'000)                   | FY2012    | FY2011    | Change |
|-----------------------------|-----------|-----------|--------|
| Sales of properties         | 3,784,421 | 3,735,365 | 1%     |
| Rental income               | 48,245    | 51,411    | -6%    |
| Property<br>management fees | 61,170    | 52,300    | +17%   |
| Total                       | 3,893,836 | 3,839,076 | +1%    |