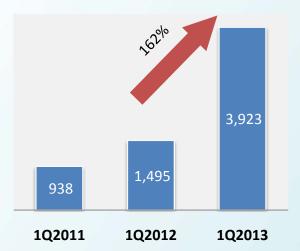

# **1Q2013 CONTRACTED SALES +162% YEAR-ON-YEAR**

# Contracted Sales (1Q2011 vs. 1Q2012vs. 1Q2013)