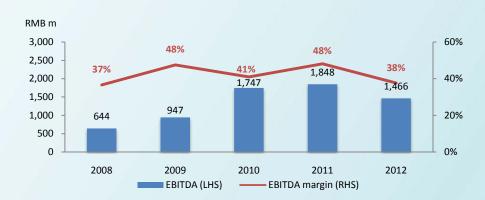

|

# 

★ 蚌埠市政府

Yuzhou

**New Project** 

| 紀報                   |                 |
|----------------------|-----------------|
| Total Site Area      | 133,667sq.m.    |
| Estimated ASP Range: | RMB6,000+/sq.m. |

# Hefei Yuzhou New Project (禹洲新項目)



| Total Site Area      | 279,535sq.m.    |  |  |
|----------------------|-----------------|--|--|
| Estimated ASP Range: | RMB7,000+/sq.m. |  |  |

### Zhangzhou Yuzhou New Project (禹洲新項目)



| Total Site Area      | 100,057sq.m.    |
|----------------------|-----------------|
| Estimated ASP Range: | RMB8,500+/sq.m. |



# Solid execution capability with proven track record

Strong growth achieved since IPO with stable profit margins

### Revenue, gross profit and gross margin



### **EBITDA and EBITDA margin**



### Recognized GFA & ASP



### Core net profit and core net margin





Source: Company filings, as at 31 Dec 2012

Note:

Core net profit is the net profit adjusted for the after-tax fair value gain/(loss) on investment properties and warrants

# Solid execution capability with proven track record

Outstanding contracted sales despite policy headwinds in the past 18 months







Source: Broker research, Company filings, as at 31 Dec 2012



# Healthy financial position and well diversified funding channels

Strong balance sheet with healthy debt profile and limited outstanding land premium

### Healthy net gearing<sup>1</sup> amongst B-rated peers



### Strong cash position relative to short term borrowings





Source : Company filings, as at 31 Dec 2012 Note:

I Net debt/total equi