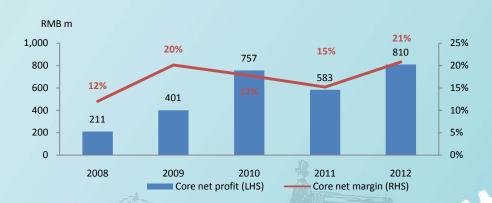

### Core net profit and core net margin

Source: Company filings, as at 31 Dec 2012

Note:

Core net profit is the net profit adjusted for the after-tax fair value gain/(loss) on investment properties and warrants