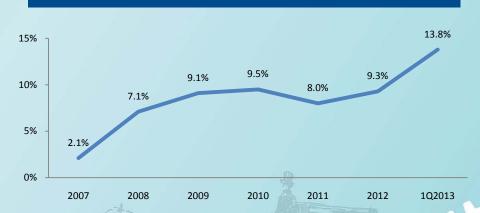

# **1Q2013 CONTRACTED SALES +162% YEAR-ON-YEAR**

# Contracted Sales (1Q2011 vs. 1Q2012vs. 1Q2013)