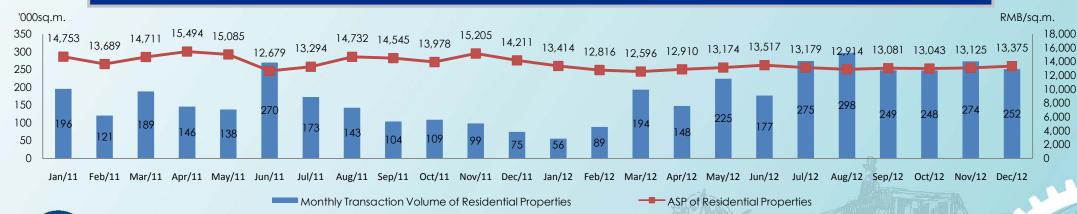

### Fuzhou

- Entered Fuzhou market in 2004
- Current land bank: 365,512 sq.m.
  - 1 project under development
- Fuzhou
  - Capital city of Fujian province
  - Important coastal city in southeast China and financial center of West Strait Economic Zone