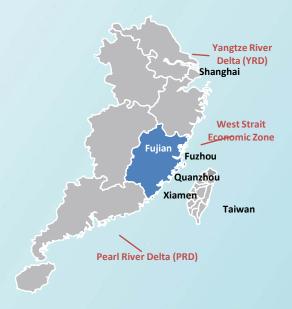

### **KEY FOCUS**

- A leading property developer in West Strait Economic Zone with footprints in the Top
   3 largest cities in Fujian Province
- Successful expansion into Shanghai, Hefei, Tianjin, Longyan, Bengbu and Zhangzhou

### **LAND BANK**

- Total saleable GFA as at April 2013 : over 8.5million sq.m.
- 57% in West Strait Economic Zone, 38% in Yangtze River Delta and 5% in Pan-Bohai Rim
- Acquired approx. 1.4m sq.m. of saleable GFA in 2012 and 1.8m sq.m. in YTD 2013

### Established footprints in the 3 largest cities in Fujian province<sup>1</sup>

### **Strategic location**

- A strategic focus and growth engine in China promoted by the State Council
- Strategic location: Hub of West Strait, neighboring Taiwan, connecting PRD and YRD and radiating across inland provinces
- Home to over 10m overseas Chinese