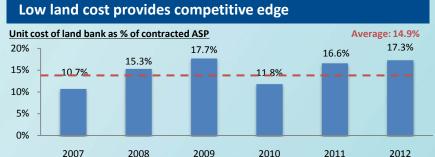

# Prudent land acquisition and defensive land cost

We adhere to prudent land acquisition policies and have managed to keep land cost at c.15% of average selling price

# 1,600 1,500 1,400 1,300 1,200 Low land Unit cost of land 20% 15% 10% 5% 0% 2007 Outstand Gross margin of 2 45% 40.0%

### Outstanding profitability among peers

Source: Company filings, as at 31 Dec 2012