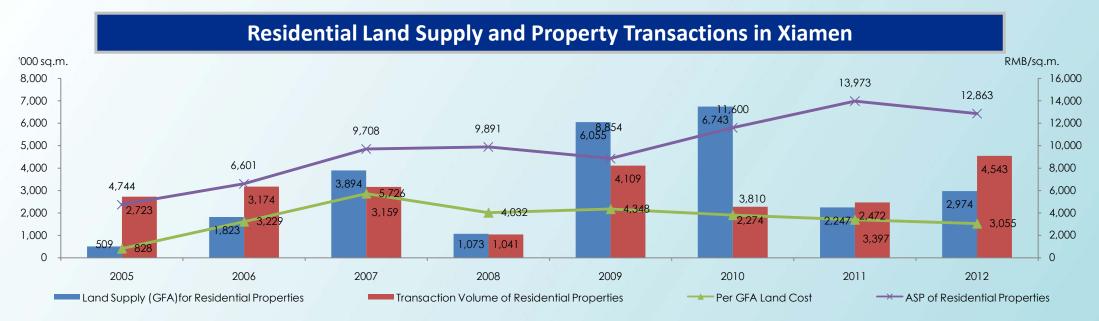

ffers highrises, low-rises residential units, retail and school
- Land cost: RMB 377/sq.m.,
- Current ASP: RMB 5,800/sq.m.





#### **FUTURE LAND BANK STRATEGY**



#### Focus on the West Strait Economic Zone

A new strategic focus and growth engine in China promoted by the State Council



#### Penetrate further into the region

To solidify the long-time market leadership by expanding into lower-tier cities such as Zhangzhou, Sanming and etc.



## Stick to our core competency

To acquire land through Merger & Acquisition and participation in the government projects

## Land bank Chart as at April 2013\*



**Shangha** Yangtze River Delta (YRD) Zhejiang Jiangxi Hunan **West Strait Economic Zone** Xiamen Guangdong **Pearl River** Delta (PRD)





#### **XIAMEN PROPERTY MARKET OVERVIEW**



Source: Database on http://fdc.soufun.com; Land Supply Data for Residential Properties Supply(including social housing)

## **Monthly Transaction Volume and ASP of Residential Properties**





#### **FUZHOU PROPERTY MARKET OVERVIEW**



Source: Database on http://fdc.soufun.com; Land Supply Data for Residential Properties Supply(including social housing)

## **Monthly Transaction Volume and ASP of Residential Properties**





#### SHANGHAI PROPERTY MARKET OVERVIEW





Source: Database on http://fdc.soufun.com; Land Supply Data for Residential Properties Supply(excluding social housing)

## **Monthly Transaction Volume and ASP of Residential Properties**





#### **HEFEI PROPERTY MARKET OVERVIEW**





Source: Database on http://fdc.soufun.com; Land Supply Data for Residential Propert