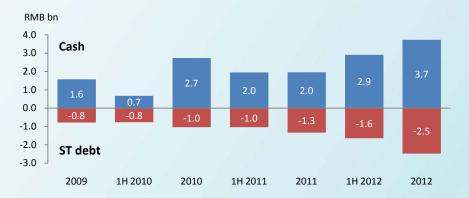

### Strong cash position relative to short term borrowings

Source : Company filings, as at 31 Dec 2012 Note:

I Net debt/total equity

Cash on hand: RMB3,728.6 million

Net gearing ratio: 62.1%

**Compared with FY2011** 

(+RMB54.7 million or +1.4%)

(+RMB2,233.2 million or +52.0%)

(+RMB227.4 million or +39.0%)

Compared with the end of Dec 2011