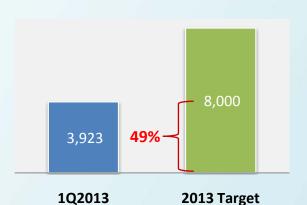

# **1Q2013 CONTRACTED SALES +162% YEAR-ON-YEAR**

# Contracted Sales (1Q2011 vs. 1Q2012vs. 1Q2013)