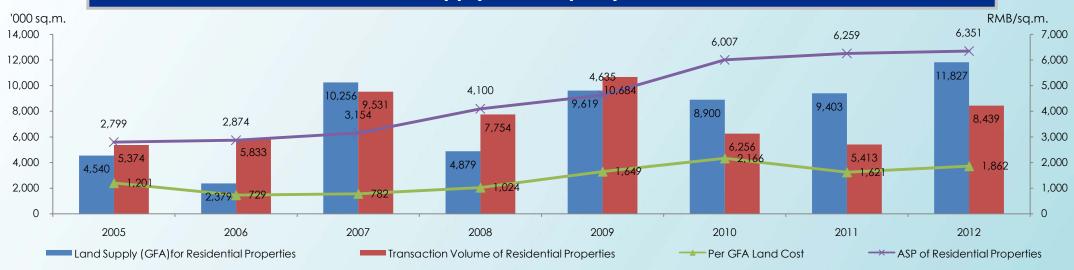

### **LAND BANK**

- Total saleable GFA as at April 2013 : over 8.5million sq.m.
- 57% in West Strait Economic Zone, 38% in Yangtze River Delta and 5% in Pan-Bohai Rim
- Acquired approx. 1.4m sq.m. of saleable GFA in 2012 and 1.8m sq.m. in YTD 2013

# **SNAPSHOT OF LAND BANK**

### 8.50million sq.m. as at 30 April 2013\*

### **Unit Cost of Land Bank as % Contracted ASP**

|                        | City      | Saleable<br>GFA<br>('000 sq.m.) | No. of projects | Average Land<br>Cost<br>( RMB/sq.m. ) | % of<br>saleable<br>GFA |
|------------------------|-----------|---------------------------------|-----------------|---------------------------------------|-------------------------|
| Bohai Rim<br>Region    | Tianjin   | 451                             | 2               | 1,123                                 | 5                       |
|                        | Shanghai  | 520                             | 5               | 2,192                                 | 6                       |
| Yangtze<br>River Delta | Hefei     | 2,068                           | 3               | 1,033                                 | 24                      |
|                        | Bengbu    | 668                             | 1               | 660                                   | 8                       |
|                        | Xiamen    | 2,606                           | 21              | 2,374                                 | 31                      |
| West Strait            | Fuzhou    | 307                             | 2               | 2,435                                 | 4                       |
| Econimic               | Quanzhou  | 1,315                           | 2               | 341                                   | 15                      |
| Zone                   | Longyan   | 312                             | 1               | 1,921                                 | 4                       |
|                        | Zhangzhou | 255                             | 1               | 2,400                                 | 3                       |
| TOTAL                  | 777       | 8,502                           | 38              | 1,473                                 | 100                     |