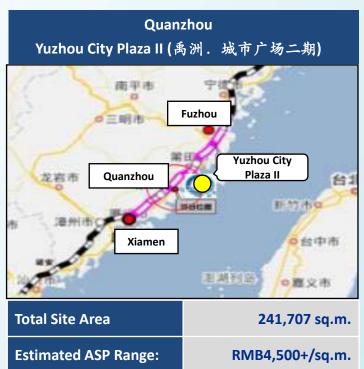

### Prudent land replenishment in 2012 at an average cost of RMB975/sq.m.

| Date of Acquisition | City     | Project Type    | Methodology         | Total Saleable GFA<br>(sq.m.) | Total Land Cost<br>(RMB million) | Average Land Cost<br>(RMB/sq.m.) |
|---------------------|----------|-----------------|---------------------|-------------------------------|----------------------------------|----------------------------------|
| April 2012          | Quanzhou | Resi/Com/Retail | Bidding and Auction | 823,400                       | 282                              | 343                              |
| July 2012           | Hefei    | Residential     | Bidding and Auction | 288,000                       | 505                              | 1,755                            |
| August 2012         | Longyan  | Resi/Com        | Bidding and Auction | 312,330                       | 600                              | 1,921                            |
|                     | Total    |                 |                     | 1,423,730                     | 1,387                            | 975                              |