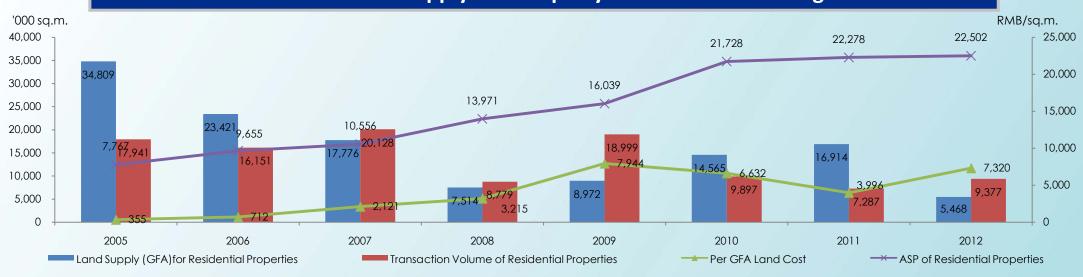

### Xiamen

- Established in Xiamen in 1994 with 19 years of track record and experience
- Current land bank: 2.6m sq.m.
  - 21 projects, of which 7 are under development, and 1 is held for future development
- Ranked No.1 among non-SOE developer in 2008-2012, in terms of GFA sold
- Xiamen
  - A key shipping port of southeast China and central trading hub between China and Taiwan
  - Ranked number one in 2011 China Urban Development Comprehensive Evaluation Report