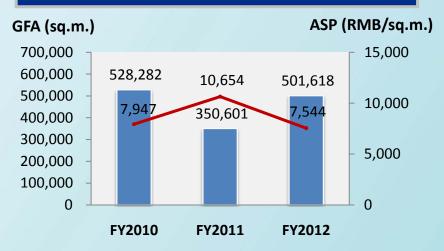

MB649.4 million or +12.1%)

(+RMB1,772.1 milliom or +90.6%)

(-1.6 percentage points)











# **FY2012 KEY PROFIT&LOSS ITEMS**















<sup>\*</sup> After 5.55% Business Taxes

# **FY2012 REVENUE BREAKDOWN**

| (RMB'000)                   | FY2012    | FY2011    | Change |
|-----------------------------|-----------|-----------|--------|
| Sales of properties         | 3,784,421 | 3,735,365 | 1%     |
| Rental income               | 48,245    | 51,411    | -6%    |
| Property<br>management fees | 61,170    | 52,300    | +17%   |
| Total                       | 3,893,836 | 3,839,076 | +1%    |



■ Sales of properties ■ Rental income ■ Property management fees



### **ANALYSIS ON FY2012 RECOGNIZED PROPERTY SALES**



# **Recognized Sales by City**



# **Recognized GFA & ASP**



# **Recognized GFA by City**





\* After 5.55% Business Taxes

# **FY2012 KEY BALANCE SHEET ITEMS**











# **FY2012 STABLE FINANCIAL POSITION**

Stock Code: 01628 HK





# **1Q2013 CONTRACTED SALES +162% YEAR-ON-YEAR**

# Contracted Sales (1Q2011 vs. 1Q2012vs. 1Q2013)

### **RMB** million







| #     | Project                                        | Interest in Project |      | Contracted<br>Sales | As of Total