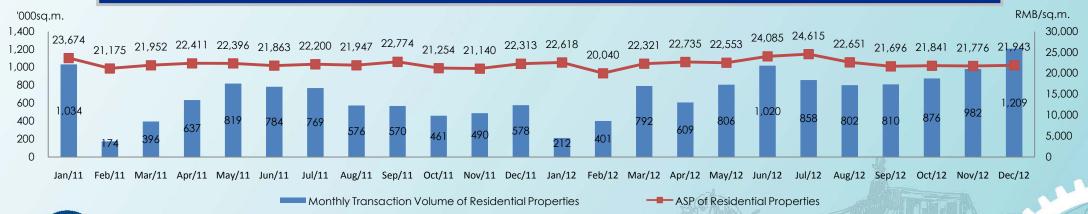

### **ANALYSIS ON FY2012 RECOGNIZED PROPERTY SALES**

# **Recognized Sales by City**

# **Recognized GFA & ASP**

# **Recognized GFA by City**

\* After 5.55% Business Taxes