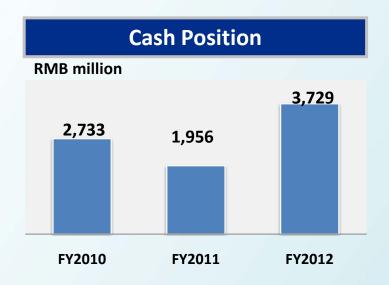

### Strong cash position relative to short term borrowings

Source : Company filings, as at 31 Dec 2012 Note:

I Net debt/total equity

Cash on hand: RMB3,728.6 million

Net gearing ratio: 62.1%

**Compared with FY2011** 

(+RMB54.7 million or +1.4%)

(+RMB2,233.2 million or +52.0%)

(+RMB227.4 million or +39.0%)

Compared with the end of Dec 2011